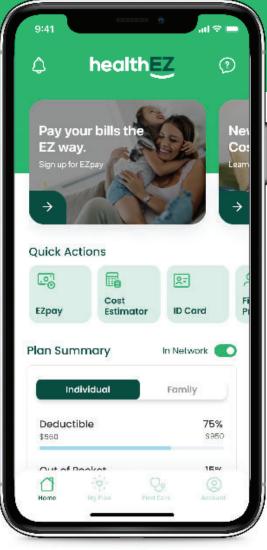

# Manage your health benefits without all the headaches

Download the free myHealthEZ app to view your benefits, manage and pay bills, locate care providers near you, and access your digital insurance card right from your phone.

#### Tap. Pay. Done.

Pay bills, schedule automated payments, and view past statements in one simple, secure location.

#### 🗘, Find a provider

Search local healthcare professionals and filter results by location and specialty to find the right care provider for you and your family.

#### EZchoice

EZchoice makes provider choice easy and medical costs transparent so you can be confident that you are not overspending on your medical care.

#### One simple statement

We consolidate all of your monthly healthcare expenses into one simple statement. This statement eliminates confusion and provides information about year-to-date deductible and out-of-pocket maximums, and itemized transactions during the current billing period.